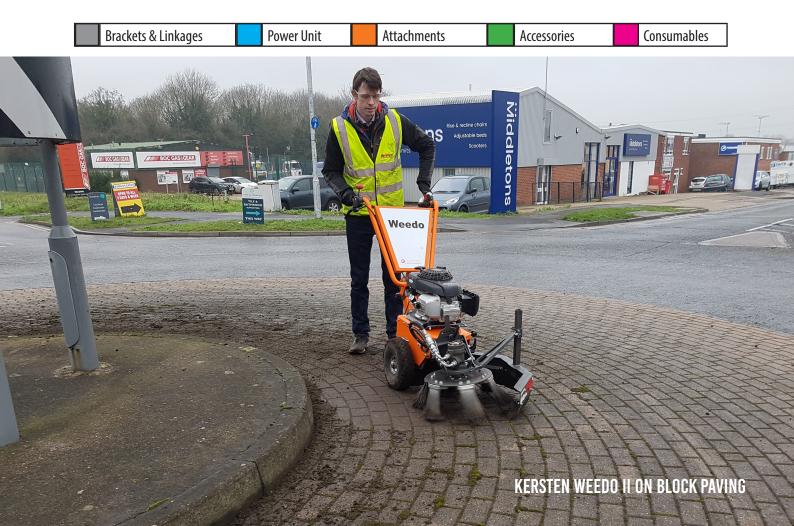

## Weedo-Series Weedo II \$4995

The Weedo II is probably the toughest dedicated weedbrush available in the UK for areas such as social housing and is ideal for contractors covering many small sites. The weedbrush allows clearance of both moss and more stubborn weeds from hard surfaces such as tarmac or block paving.

Operating the machine is as simple as one lever. The left hand controls the operation of the brush, while the operator controls the forward speed by varying the pressure of the brush on the ground. The folding handlebars and its compact design mean it is easily transported from site to site and allows it to excel in tight areas. Many fine adjustments enable the brush consumption to be greatly reduced and the operator comfort to be increased. The weedbrush can be set to the right or the left hand side of the machine for clearing long paths in either direction.