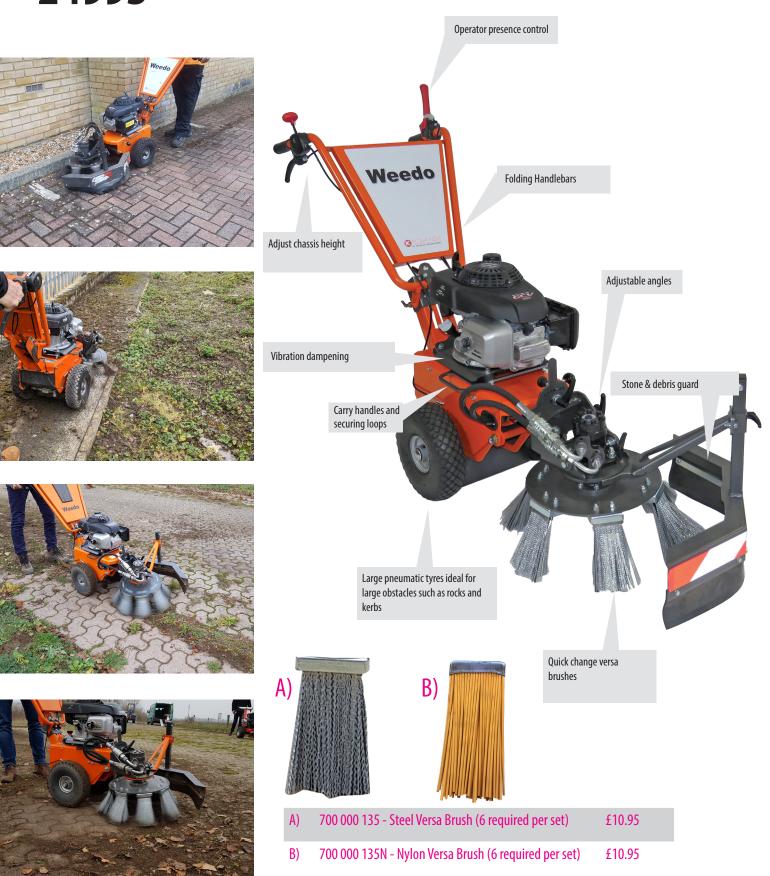

## Weedo-Series Weedo II \$4995

The Weedo II is probably the toughest dedicated weedbrush available in the UK for areas such as social housing and is ideal for contractors covering many small sites. The weedbrush allows clearance of both moss and more stubborn weeds from hard surfaces such as tarmac or block paving.

Operating the machine is as simple as one lever. The left hand controls the operation of the brush, while the operator controls the forward speed by varying the pressure of the brush on the ground. The folding handlebars and its compact design mean it is easily transported from site to site and allows it to excel in tight areas. Many fine adjustments enable the brush consumption to be greatly reduced and the operator comfort to be increased. The weedbrush can be set to the right or the left hand side of the machine for clearing long paths in either direction.

| Туре         | Dedicated Weedbrush          | РТО        | Reversible Hydraulic drive                   |
|--------------|------------------------------|------------|----------------------------------------------|
| Max Angle    | 15 degrees                   | Weedbrush  | 40cm rotor with 6 replaceable brush sections |
| Engine       | Premium Engine               | Dimensions | W 60cm - L 165cm - H 118cm                   |
| Transmission | Hydraulic 16ltr/min Flow     | Weight     | 91Kg                                         |
| Travel       | Push                         | Vibration  | 2.16 m/s <sup>2</sup>                        |
| Axle Load    | N/A                          | Noise      | <84dB (Operator's ear)                       |
| Handlebar    | 2 way adjustable and folding | Starting   | Recoil                                       |